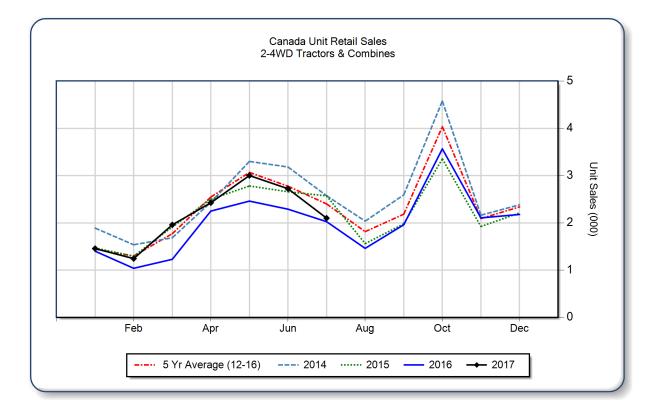

## AEM Canada Ag Tractor and Combine Report July 2017

Copyright, AEM. All rights reserved. If data is referenced, please acknowledge AEM as the source.

|                                | July  |       |       | YTD - July |        |      | Beginning<br>Inventory |
|--------------------------------|-------|-------|-------|------------|--------|------|------------------------|
|                                | 2017  | 2016  | %Chg  | 2017       | 2016   | %Chg | Jul 2017               |
| <b>2WD Farm Tractors</b>       |       |       |       |            |        |      |                        |
| < 40 HP                        | 1,248 | 1,087 | 14.8  | 8,296      | 6,588  | 25.9 | 7,365                  |
| 40 < 100 HP                    | 361   | 450   | -19.8 | 3,042      | 2,769  | 9.9  | 4,001                  |
| 100+ HP                        | 228   | 267   | -14.6 | 1,968      | 2,047  | -3.9 | 2,219                  |
| <b>Total 2WD Farm Tractors</b> | 1,837 | 1,804 | 1.8   | 13,306     | 11,404 | 16.7 | 13,585                 |
| <b>4WD Farm Tractors</b>       | 16    | 32    | -50.0 | 556        | 476    | 16.8 | 230                    |
| <b>Total Farm Tractors</b>     | 1,853 | 1,836 | 0.9   | 13,862     | 11,880 | 16.7 | 13,815                 |
| Self-Prop Combines             | 247   | 190   | 30.0  | 1,048      | 816    | 28.4 | 725                    |